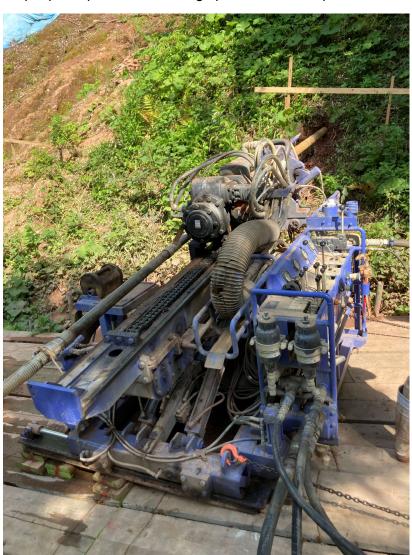

### **Drilling Rig:**

**ESD 210II** 

## **Spring Drifter:**

**EDH 90** 

#### **Drilling job:**

The presence of water inside the mountains make it easier for landslides to occur and could make in danger human lives if there is human presence.

In order to avoid landslides, the machine is removing the water.

#### Jobsite information:

In this occasion, the machine is on the scaffolding and is making drilling in the mountain.

The project includes several drillings in the soil and few of them were already completed.